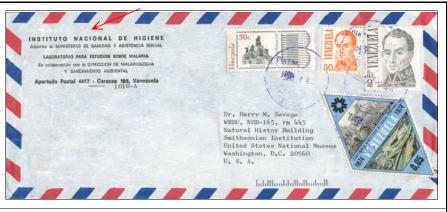

Description: postally used cover corner card of the NATIONAL INSTITUE OF HYGIENE / Assigned to the MINISTRY OF HEALTH AND SOCIAL ASSISTANCE / LABORATORY FOR THE STUDY OF

MALARIA / In collaboration with the DIRECTOR OF MALARIOLOGY AND ENVIRONMENTAL

**SANITATION** 

Cancel: Caracas: July 5, 1984

Notes: Price:

INSTITUTO NACIONAL DE HIGIENE

Adscrito al MINISTERIO DE SANIDAD Y ASISTENCIA SOCIAL

LABORATORIO PARA ESTUDIOS SOBRE MALARIA

En colaboración con la DIRECCION DE MALARIOLOGIA Y SANEAMIENTO AMBIENTAL

Apartado Postal 4417 - Caracas 101; Venezuela 1010-A

| Α | Checklist: |
|---|------------|
|   |            |
|   |            |
|   |            |
|   |            |
|   |            |
|   |            |
|   |            |
|   |            |
|   |            |
|   |            |
|   |            |
|   |            |
|   |            |
|   |            |
|   |            |
|   |            |
|   |            |
|   |            |
|   |            |
|   |            |
|   |            |
|   |            |